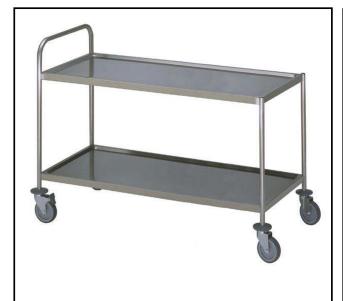

2-tier Service Trolley with handle, 900mm, h=800

#### Item No.

Constructed in 304 AISI stainless steel. Framework in mm25 tubing, completely welded. Seamless, sound-absorbing, shelves with double-folded edges. Shelves are welded to the framework. The handles are an extension of the load-bearing frame. N. 4 swivelling castors, two with brakes, mm125 in diameter, fitted with plastic bumpers. N.2 shelves mm900x600. Load capacity: 100 kg, uniformly distributed.

#### **Main Features**

- Service trolley with a loading capacity if 100 kg, evenly distributed.
- Seamless sound-absorbing shelves with double-folded edges welded to the framework.
- Shelf edges height prevents transported goods from falling.
- Strong ergonomic handle, extended from load-bearing frame.
- Equipped with 4 rubber bumpers and 4 swivelling wheels, 2 of which with breaks.