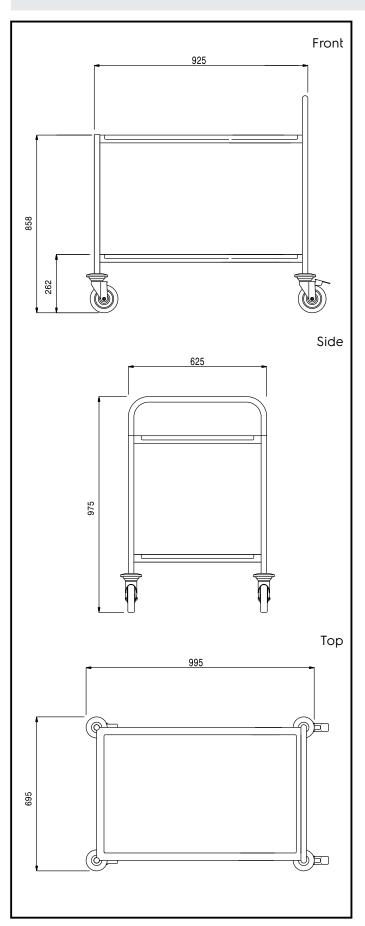

## **Key Information:**

External dimensions, Width:

361228 (STR902HV)995 mmExternal dimensions, Depth:695 mmExternal dimensions, Height:975 mmNet weight:27 kg

Meal Distribution System 2 Tier Service trolley with 1 handle 900x800mm